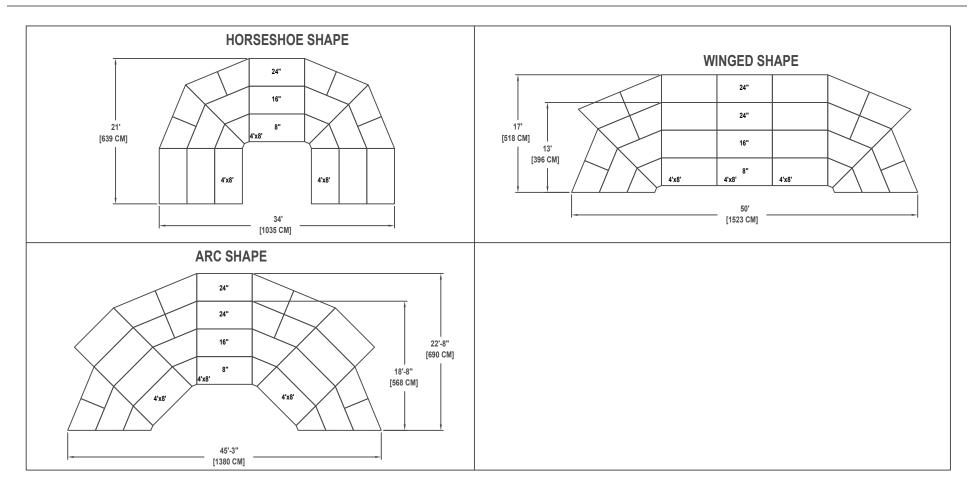

## SEATED BAND / ORCHESTRA RISER SET

NO. 605 WITH NO. 33 EXTENSION

SEATING CAPACITY NOT USING THE FLOOR, 51 (SEATS 65 WITH EXTENSION).
SEATING CAPACITY WITH ONE ROW ON THE FLOOR, 60 (SEATS 74 WITH EXTENSION).
SEATING CAPACITY IS BASED ON 32" CHAIR SPACING.